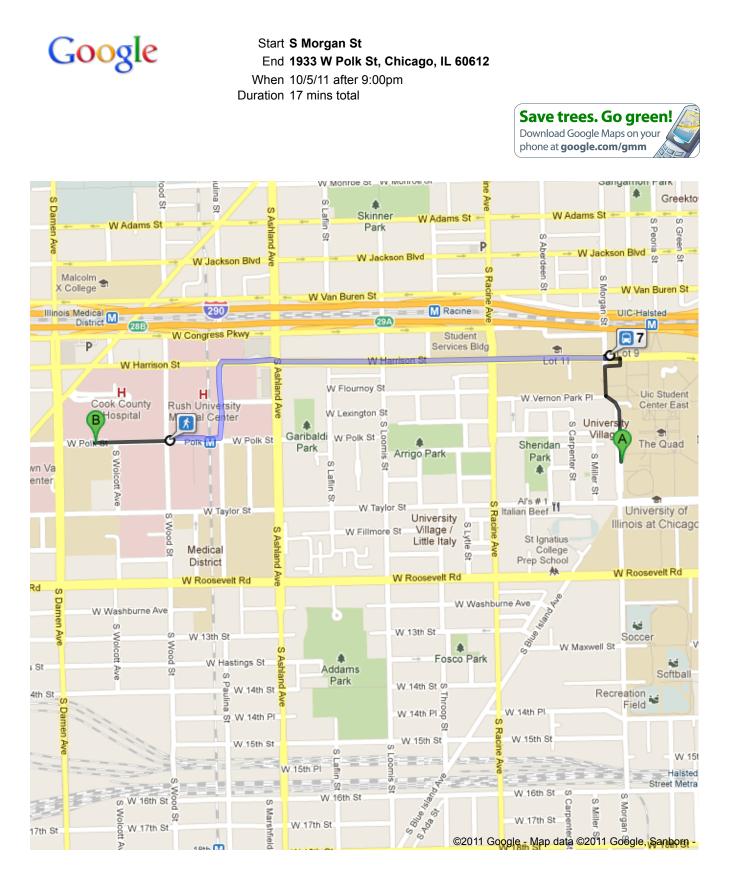

| S Morgan St                                                                           |                                       |
|---------------------------------------------------------------------------------------|---------------------------------------|
| Walk to Harrison & Morgan                                                             | About 7 mins                          |
| <ul> <li>Harrison &amp; Morgan</li> <li>Bus - 7 - Harrison towards Central</li> </ul> | 9:07pm - 9:14pm<br>(7 mins, 10 stops) |
| O Polk & Wood                                                                         | About 3 mins                          |
| B 1933 W Polk St, Chicago, IL 60612                                                   |                                       |