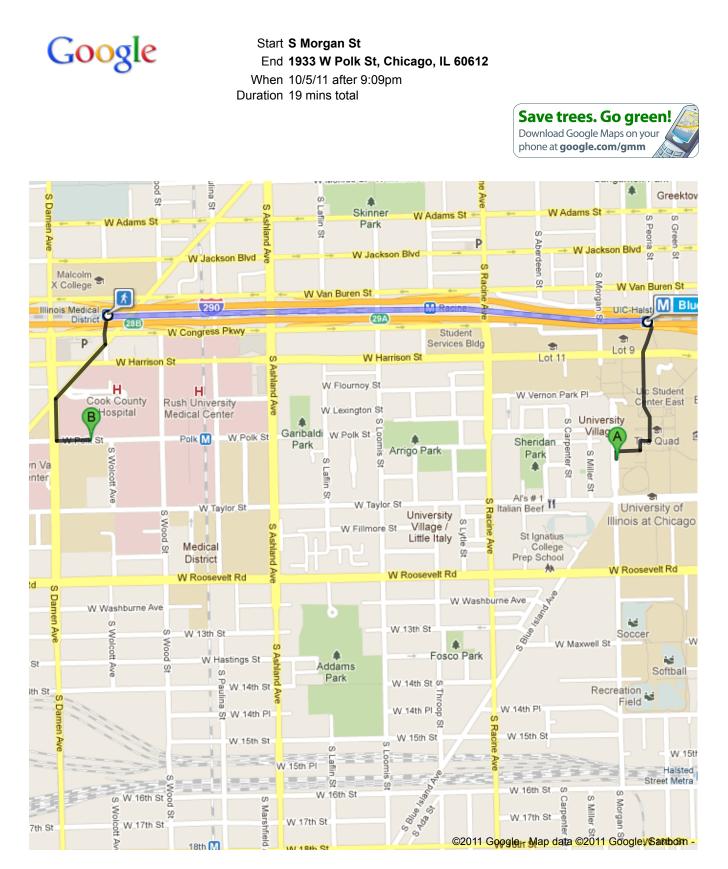

| 9 | S Morgan St                                                                                                                                                                     |                                      |                                      |
|---|---------------------------------------------------------------------------------------------------------------------------------------------------------------------------------|--------------------------------------|--------------------------------------|
| 0 | ★ Walk to UIC-Halsted                                                                                                                                                           |                                      | About 8 mins                         |
| 0 | UIC-Halsted M Subway - Blue Line towards Forest Park                                                                                                                            |                                      | 9:17pm - 9:20pm<br>(4 mins, 2 stops) |
|   | Illinois Medical District<br>Malk to 1933 W Polk St, Chicago, IL 60612<br>Beta: Use caution – This route may be missing sidewalks or pedestrian paths.                          |                                      | About 8 mins                         |
|   | <ol> <li>Head south on S Wolcott Ave toward W Ogden Ave</li> <li>Slight right onto W Ogden Ave</li> <li>Turn left onto S Damen Ave</li> <li>Turn left onto W Polk St</li> </ol> | 125 ft<br>0.2 mi<br>0.1 mi<br>417 ft |                                      |
| P | 1933 W Polk St, Chicago, IL 60612                                                                                                                                               |                                      |                                      |